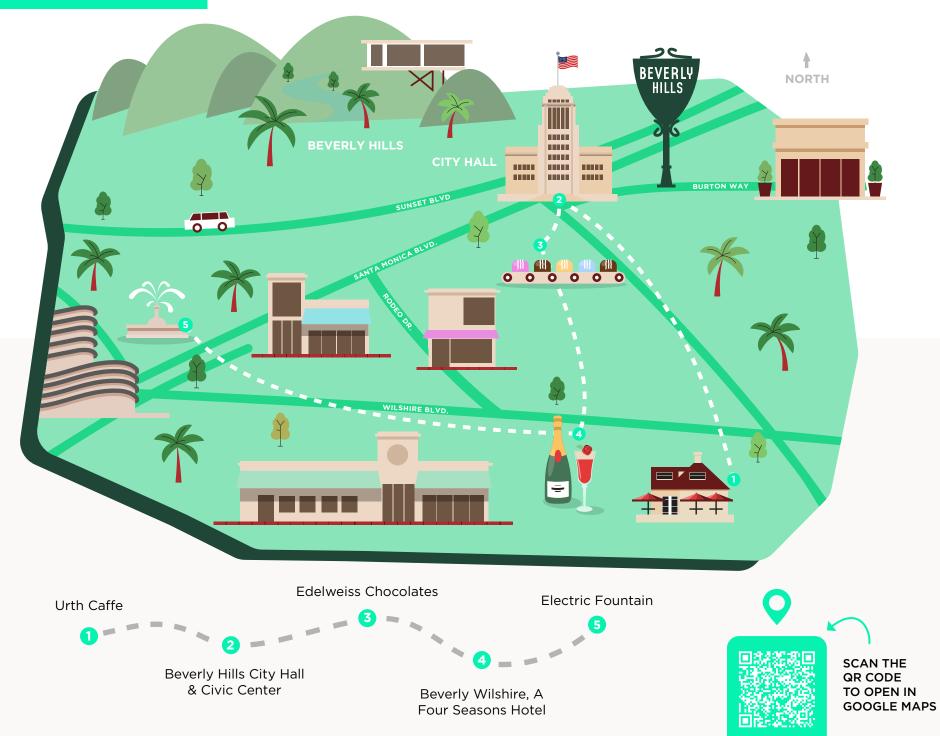

## Urth Caffe

Take a page from Vince Chase's book, and grab an Entourageinspired lunch at Urth Caffe.

- 267 S Beverly Dr, Beverly Hills, CA 90212
- www.urthcaffe.com

## Beverly Hills City Hall & Civic Center

Follow in Axel Foley's footsteps and admire the Spanish Renaissance-inspired architecture at Beverly Hills City Hall & Civic Center, seen in Beverly Hills Cop and other classics.

## **Edelweiss Chocolates**

Indulge in chocolate, just like Lucy and Ethel, with an afternoon treat at Edelweiss Chocolates, home to their famed chocolate conveyor belt scene.

444 N Canon Dr, Beverly Hills, CA 90210

# Beverly Wilshire, A Four Seasons Hotel

Sip on THEBIvd Lounge's movie-inspired 'Feeling Pretty' cocktail at Beverly Wilshire, A Four Seasons Hotel – most recognized as the hotel in Pretty Woman.

- 9500 Wilshire Blvd, Beverly Hills, CA 90212
- www.fourseasons.com/beverlywilshire

## Electric Fountain

Channel your inner Cher, and check out the Electric Fountain glowing under the night sky, as seen in Clueless.

- 9800 Wilshire Blvd, Beverly Hills, CA 90212
- www.publicartinpublicplaces.info/electric-fountain-1931-bymerrell-gage-ralph-flewelling