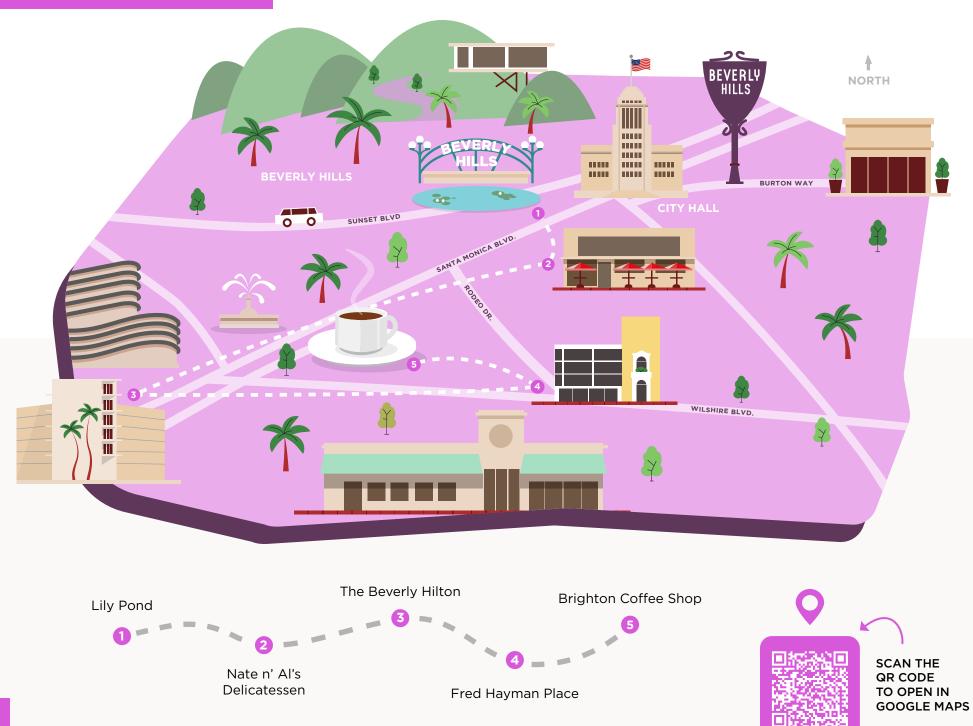

#### 'A STEP BACK IN HISTORY' TRAIL

# Lily Pond

Snap a photo in front of the more-than-a-century-old Lily Pond at Beverly Gardens Park, one of the city's first landmarks and adorned by the famous Beverly Hills Sign.

- 1300 Park Way, Beverly Hills, CA 90210
- www.lovebeverlyhills.com/articles/view/lily-pond-in-beverlygardens-park

## Nate n' Al's Delicatessen

Taste a mouthwatering New York City-style deli sandwich at a landmark restaurant, Nate n' Al's Delicatessen, serving guests since 1945.

- 414 N Beverly Dr, Beverly Hills, CA 90210
- <u>www.natenals.com</u>

### The Beverly Hilton

Explore The Beverly Hilton – home to the Golden Globe Awards for more than 40 years, where Marilyn Monroe, Rock Hudson Lucille Ball and more stars once walked the halls.

- 9876 Wilshire Blvd, Beverly Hills, CA 90210
- www.hilton.com/en/hotels/laxbhhh-the-beverly-hilton

#### Fred Hayman Place

Check out Fred Hayman Place, a street named after Fred Hayman, known as the "Godfather of Rodeo Drive" whose vision helped launch a string of luxury brands on the street starting in the 1960s and 1970s.

## Brighton Coffee Shop

Have breakfast for dinner at the oldest coffee shop in Beverly Hills, Brighton Coffee Shop, serving breakfast all day since 1930.

- 9600 Brighton Way, Beverly Hills, CA 90210
- www.lovebeverlyhills.com/restaurants/view/brightoncoffee-shop